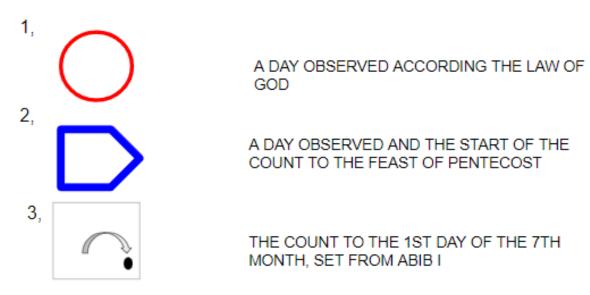

### SET FEAST OF THE LORD CALENDAR KEY/ INFO

Because we are not Jewish, the following information is intended to allow you to view and and understand how the count to the Holydays of Lord's set feast apply to the calendar year 2022: