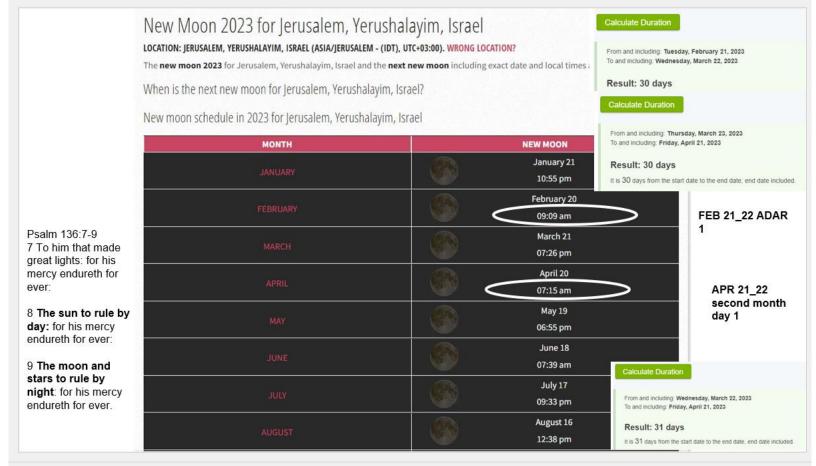

### 2023 NEW MOON ADJUSTMENTS —FEB/MAR/APR- EXPLAINED

### WHENEVER THE NEW MOON RISES DURING THE DAYTIME, THE NEXT DAY IS COUNTED DAY 1

### SET FEAST OF THE LORD CALENDAR KEY/ INFO

Because we are not Jewish, the following information is intended to allow you to view and and understand how the count to the Holydays of Lord's set feast apply to the calendar year 2022: